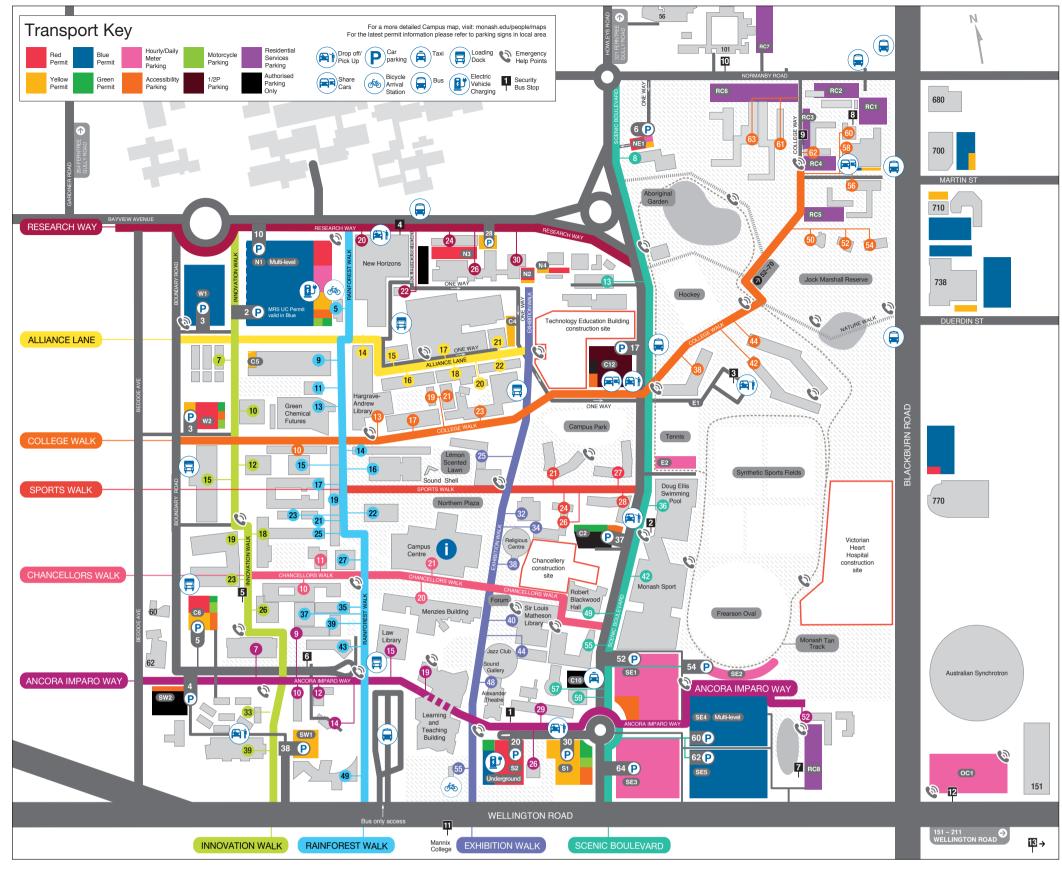

## Monash University Clayton campus

| INNOVATIO                                 |                          |
|-------------------------------------------|--------------------------|
| Parking                                   | Address                  |
| North-West Car Parks                      | 71441000                 |
| enter via Forster Road, Gardiner Road and | Bayview Avenue           |
| Central Five (C5)                         | 4 Innovation Walk        |
| North One Multi-level – Ground level (N1) | 10 Research Way          |
| North One Multi-level – Upper levels (N1) | 2 Innovation Walk 🌕      |
| North Two (N2)                            | 30 Research Way          |
| North Three (N3)                          | 28 Research Way          |
| West One (W1)                             | 3 Alliance Lane 🜕        |
| West Two (W2)                             | 3 College Walk           |
| South-West Car Parks                      |                          |
| Central Eight (C8)                        | 5 Ancora Imparo Way      |
| South-west One (SW1)                      | 38 Innovation Walk       |
| South-west Two (SW2)                      | 4 Ancora Imparo Way      |
| North-East Car Parks                      |                          |
| enter via Howleys Road and Normanby Roa   | ad                       |
| Central Twelve (C12)                      | 17 Scenic Boulevard      |
| East One (E1)                             | Scenic Boulevard         |
| East Two (E2)                             | Scenic Boulevard         |
| North Four (N4)                           | 32 Research Way          |
| North-east One (NE1)                      | 6 Scenic Boulevard       |
| North-east Two (NE2)                      | Residential Carpark 6 🛚  |
| North-east Three (NE3)                    | Residential Carpark 7 N  |
| North-east Four (NE4)                     | Residential Carpark 3 🛚  |
| North-east Five (NE5)                     | Residential Carpark 2 🛚  |
| North-east Six (NE6)                      | Residential Carpark 1 🛚  |
| North-east Seven (NE7)                    | Residential Carpark 4 N  |
| North-east Eight (NE8)                    | Residential Carpark 5 🛚  |
| South-East Car Parks                      |                          |
| enter via Wellington Road                 |                          |
| South Two Underground (S2) (91)           | 20 Ancora Imparo Way     |
| Central Two (C2)                          | 37 Scenic Boulevard      |
| South One (S1)                            | 30 Ancora Imparo Way     |
| South-east One (SE1)                      | 52 Scenic Boulevard      |
| South-east Two (SE2)                      | 54 Scenic Boulevard      |
| South-east Three (SE3)                    | 64 Scenic Boulevard      |
| South-east Four Multi-level (SE4)         | 60 Scenic Boulevard      |
| South-east Five (SE5)                     | 62 Scenic Boulevard      |
| South-east Six (SE6)                      | Residential Carpark 8 N  |
| Off-Campus Car Parks                      | Address                  |
| Off-campus One (OC1) Welling              | ton Road/ Blackburn Road |
| Drop-off/Pick-up Locations                | Address                  |
| North                                     | outside 20 Research Way  |

C12 car park

E1 car park

| 15 Alliance Lane  11 Chancellors Walk  25 Rainforest Walk  18 Innovation Walk  23 Rainforest Walk  7 Ancora Imparo Way  22 Research Way  26 & 30 Research Way  21 Chancellors Walk  19 Rainforest Walk  26 Sports Walk  24 Sports Walk  17 Rainforest Walk  36 Scenic Boulevard  9 Rainforest Walk  29 Ancora Imparo Way                                     |
|--------------------------------------------------------------------------------------------------------------------------------------------------------------------------------------------------------------------------------------------------------------------------------------------------------------------------------------------------------------|
| 11 Chancellors Walk 25 Rainforest Walk 18 Innovation Walk 23 Rainforest Walk 7 Ancora Imparo Way 22 Research Way 26 & 30 Research Way 21 Chancellors Walk 19 Rainforest Walk 34 Exhibition Walk 26 Sports Walk 24 Sports Walk 17 Rainforest Walk 9 Rainforest Walk 9 Painforest Walk 9 Painforest Walk 9 Rainforest Walk 9 Rainforest Walk 9 Rainforest Walk |
| 25 Rainforest Walk  18 Innovation Walk  23 Rainforest Walk  7 Ancora Imparo Way  22 Research Way  26 & 30 Research Way  10 Chancellors Walk  34 Exhibition Walk  26 Sports Walk  24 Sports Walk  17 Rainforest Walk  36 Scenic Boulevard  9 Rainforest Walk  29 Ancora Imparo Way                                                                            |
| 18 Innovation Walk 23 Rainforest Walk 7 Ancora Imparo Way 22 Research Way 26 & 30 Research Way 19 Rainforest Walk 4 Exhibition Walk 26 Sports Walk 24 Sports Walk 17 Rainforest Walk 36 Scenic Boulevard 9 Rainforest Walk 29 Ancora Imparo Way                                                                                                              |
| 7 Ancora Imparo Way 22 Research Way 26 & 30 Research Way 21 Chancellors Walk 19 Rainforest Walk 34 Exhibition Walk 26 Sports Walk 24 Sports Walk 17 Rainforest Walk 36 Scenic Boulevard 9 Rainforest Walk 29 Ancora Imparo Way                                                                                                                               |
| 7 Ancora Imparo Way 22 Research Way 26 & 30 Research Way 21 Chancellors Walk 19 Rainforest Walk 34 Exhibition Walk 26 Sports Walk 24 Sports Walk 17 Rainforest Walk 36 Scenic Boulevard 9 Rainforest Walk 29 Ancora Imparo Way                                                                                                                               |
| 22 Research Way 26 & 30 Research Way 21 Chancellors Walk 19 Rainforest Walk 34 Exhibition Walk 26 Sports Walk 24 Sports Walk 17 Rainforest Walk 36 Scenic Boulevard 9 Rainforest Walk 29 Ancora Imparo Way                                                                                                                                                   |
| 22 Research Way 26 & 30 Research Way 21 Chancellors Walk 19 Rainforest Walk 34 Exhibition Walk 26 Sports Walk 24 Sports Walk 17 Rainforest Walk 36 Scenic Boulevard 9 Rainforest Walk 29 Ancora Imparo Way                                                                                                                                                   |
| 26 & 30 Research Way 21 Chancellors Walk 19 Rainforest Walk 34 Exhibition Walk 26 Sports Walk 24 Sports Walk 17 Rainforest Walk 36 Scenic Boulevard 9 Rainforest Walk 29 Ancora Imparo Way                                                                                                                                                                   |
| 21 Chancellors Walk • 19 Rainforest Walk • 34 Exhibition Walk • 26 Sports Walk • 17 Rainforest Walk • 36 Scenic Boulevard • 9 Rainforest Walk • 29 Ancora Imparo Way •                                                                                                                                                                                       |
| 19 Rainforest Walk 34 Exhibition Walk 26 Sports Walk 24 Sports Walk 17 Rainforest Walk 36 Scenic Boulevard 9 Rainforest Walk 29 Ancora Imparo Way                                                                                                                                                                                                            |
| 34 Exhibition Walk 26 Sports Walk 24 Sports Walk 17 Rainforest Walk 36 Scenic Boulevard 9 Rainforest Walk 29 Ancora Imparo Way                                                                                                                                                                                                                               |
| 26 Sports Walk • 24 Sports Walk • 17 Rainforest Walk • 36 Scenic Boulevard • 9 Rainforest Walk • 29 Ancora Imparo Way •                                                                                                                                                                                                                                      |
| 24 Sports Walk • 17 Rainforest Walk • 36 Scenic Boulevard • 9 Rainforest Walk • 29 Ancora Imparo Way •                                                                                                                                                                                                                                                       |
| 17 Rainforest Walk  36 Scenic Boulevard  9 Rainforest Walk  29 Ancora Imparo Way                                                                                                                                                                                                                                                                             |
| 36 Scenic Boulevard • 9 Rainforest Walk • 29 Ancora Imparo Way •                                                                                                                                                                                                                                                                                             |
| 9 Rainforest Walk • 29 Ancora Imparo Way •                                                                                                                                                                                                                                                                                                                   |
| 29 Ancora Imparo Way                                                                                                                                                                                                                                                                                                                                         |
|                                                                                                                                                                                                                                                                                                                                                              |
| 17 College Walk                                                                                                                                                                                                                                                                                                                                              |
| 19 College Walk                                                                                                                                                                                                                                                                                                                                              |
| 16 Alliance Lane                                                                                                                                                                                                                                                                                                                                             |
| 18 Alliance Lane                                                                                                                                                                                                                                                                                                                                             |
| 20 Alliance Lane                                                                                                                                                                                                                                                                                                                                             |
| 17 Alliance Lane                                                                                                                                                                                                                                                                                                                                             |
| 22 Alliance Lane                                                                                                                                                                                                                                                                                                                                             |
| 14 Alliance Lane                                                                                                                                                                                                                                                                                                                                             |
|                                                                                                                                                                                                                                                                                                                                                              |
| 14 Scenic Boulevard                                                                                                                                                                                                                                                                                                                                          |
| 13 Rainforest Walk                                                                                                                                                                                                                                                                                                                                           |
| 13 College Walk                                                                                                                                                                                                                                                                                                                                              |
|                                                                                                                                                                                                                                                                                                                                                              |
| lub 48 Exhibition Walk                                                                                                                                                                                                                                                                                                                                       |
| 25 Exhibition Walk                                                                                                                                                                                                                                                                                                                                           |
| 12 Ancora Imparo Way                                                                                                                                                                                                                                                                                                                                         |
| 12 Ancora imparo way                                                                                                                                                                                                                                                                                                                                         |
| 50 College Walk                                                                                                                                                                                                                                                                                                                                              |
| oo oonogo wan                                                                                                                                                                                                                                                                                                                                                |
| 52 College Walk                                                                                                                                                                                                                                                                                                                                              |
| 39 Innovation Walk                                                                                                                                                                                                                                                                                                                                           |
| 57 Scenic Boulevard                                                                                                                                                                                                                                                                                                                                          |
| 15 Ancora Imparo Way                                                                                                                                                                                                                                                                                                                                         |
| 19 Ancora Imparo Way                                                                                                                                                                                                                                                                                                                                         |
| 9 Rainforest Walk                                                                                                                                                                                                                                                                                                                                            |
| 37 Rainforest Walk                                                                                                                                                                                                                                                                                                                                           |
| 39 Rainforest Walk                                                                                                                                                                                                                                                                                                                                           |
| 10 Chancellors Walk                                                                                                                                                                                                                                                                                                                                          |
| 35 Rainforest Walk                                                                                                                                                                                                                                                                                                                                           |
|                                                                                                                                                                                                                                                                                                                                                              |

| Medicine E (13E)                           | 9 Ancora Imparo Way   |
|--------------------------------------------|-----------------------|
| Medicine F (13F)                           | 26 Innovation Walk    |
| Medicine, Nursing and Health Sciences      | 20 millovation wait   |
| Faculty Teaching – MBBS (15)               | 27 Rainforest Walk    |
| Medicine, Nursing and Health Sciences      | = riamoros riam       |
| Offices (64)                               | 43 Rainforest Walk    |
| Melbourne Centre for Nanofabrication (222) | 151 Wellington Road ● |
| Menzies Building (11)                      | 20 Chancellors Walk   |
| Microbiology & Biological Sciences (53)    | 12 Innovation Walk    |
| Monash Biomedical Imaging (220)            | 770 Blackburn Road    |
| Monash Centre for Electron Microscopy (81) | 10 Innovation Walk    |
| Monash Children's Centre Co-op (162)       | 62 Beddoe Avenue ●    |
| Monash Club (50)                           | 32 Exhibition Walk    |
| Monash College (73)                        | 49 Rainforest Walk    |
| Monash College Learning Village (73P)      | 33 Innovation Walk    |
| Monash Community Family Co-operative (83)  | 56 Howleys Road ●     |
| Monash House (65)                          | 14 Ancora Imparo Way  |
| Monash HR (including Staff Training) (226) | 211 Wellington Road ● |
| Monash Injury Research Institute (70)      | 21 Alliance Lane      |
| Monash Sport (1)                           | 42 Scenic Boulevard   |
| Monash Sustainability Institute (74)       | 8 Scenic Boulevard    |
| Monash University Business Park (201)      | 680 Blackburn Road ●  |
| Monash University Business Park (202)      | 710 Blackburn Road ●  |
| Monash University Business Park (203)      | 700 Blackburn Road ●  |
| Monash University Business Park (205)      | 738 Blackburn Road ●  |
| Monash-Oakleigh Legal Service (160)        | 60 Beddoe Avenue ●    |
|                                            | 26 Ancora Imparo Way  |
| New Horizons (82)                          | 20 Research Way       |
| Old Science Laboratories (20)              | 22 Rainforest Walk    |
| Performing Arts (68)                       | 55 Scenic Boulevard   |
| Physics (27)                               | 10 College Walk       |
| Plant Sciences Complex (42A, 42B)          | 54 College Walk       |
| Religious Centre (9)                       | 38 Exhibition Walk    |
| Robert Blackwood Hall (2)                  | 49 Scenic Boulevard   |
| Science and Information Technology (26)    | 14 Rainforest Walk    |
| Science Instrumentation and Technology     |                       |
| Development Platform (40)                  | 26 Research Way       |
| Science Portables (79P)                    | 7 Innovation Walk     |
| Security (61)                              | 59 Scenic Boulevard   |
| Sir Louis Matheson Library (4)             | 40 Exhibition Walk    |
| Sir Louis Matheson Library Annexe (67)     | 44 Exhibition Walk    |
| STRIP1 Monash Biotechnology (75)           | 15 Innovation Walk    |
| STRIP2 School of Biomedical Sciences (76)  | 19 Innovation Walk    |
| STRIP3 School of Biomedical Sciences (77)  | 23 Innovation Walk    |
| Yarrawonga (58)                            | 10 Ancora Imparo Way  |
| Major Lecture Theatres                     | Address               |
| Biological Sciences S7–S8 (20)             | 21 Rainforest Walk    |
| 0t1 0                                      | 25 Fabilities Walk    |

25 Exhibition Walk

Central One

| Engineering E1-E6 (32)       | 21 College Walk                       |
|------------------------------|---------------------------------------|
| Humanities H1-H10            | 20 Chancellors Walk                   |
| Learning and Teaching Buld   | ling G31,                             |
| G54, G81                     | 15 Ancora Imparo Way                  |
| Medicine M1                  | 35 Rainforest Walk                    |
| Medicine M2-M3               | 37 Rainforest Walk                    |
| Science (North), S13-S15     | 11 Rainforest Walk                    |
| Science (West), S5-S6        | 15 Rainforest Walk                    |
| Science S1-S4, S9-S12, S7    |                                       |
| Sir Alexander Stewart Thea   | tre <b>14</b> Alliance Lane •         |
| South One                    | 43 Rainforest Walk                    |
| Residences                   | Address                               |
| Briggs Hall (85B)            | 42 College Walk                       |
| Campbell Hall (89)           | 21 Sports Walk                        |
| Deakin Hall (48)             | 56 College Way                        |
| Farrer Hall (45)             | 62 College Way                        |
| Holman Hall (88)             | 27 Sports Walk                        |
| Howitt Hall (46)             | 60 College Way                        |
| Jackomos Hall (85A)          | 44 College Walk                       |
| Logan Hall (90)              | 28 Sports Walk                        |
| Mannix College (218)         | Wellington Road/Parker Street ●       |
| Monash Residential Service   | es (MRS) (47) 58 College Way          |
| Normanby House (52)          | 101 Normanby Road                     |
| Richardson Hall (43)         | 63 College Way                        |
| Roberts Hall (44)            | 61 College Way                        |
| South East Flats (49)        | 52 Ancora Imparo Way                  |
| Turner Hall (87)             | 38 College Walk                       |
| <b>Loading Docks</b>         | Address                               |
| Boundary Road                | Corner Boundary Road and College Walk |
| Boundary Road                | Rear of 23 Innovation Walk            |
| Ancora Imparo Way            | Rear of <b>15</b> Ancora Imparo Way   |
| Exhibition Walk              | Exhibition Walk/ College Walk         |
| Boiler House Road            | Boiler House Road                     |
| <b>Public Transport</b>      | Address                               |
| Bus Interchange              | Ancora Imparo Way/ Rainforest Walk    |
| <b>Bicycle Arrival Stati</b> | ions Address                          |
| James Gormley (80A)          | 5 Rainforest Walk                     |
| Southern Bicycle Arrival Sta |                                       |
| Share Cars                   | Address                               |
| Flexicar Bays RC4            | 58 College Way                        |
| RACV Car Share Bay           | 17 Scenic Boulevard                   |
|                              |                                       |
| Taxis                        | Address                               |
| Taxi Rank                    | outside <b>59</b> Scenic Boulevard •  |

17 Scenic Boulevard

outside 42 College Walk

30 Ancora Imparo Way

Scenic Boulevard, outside 28 Sports Walk